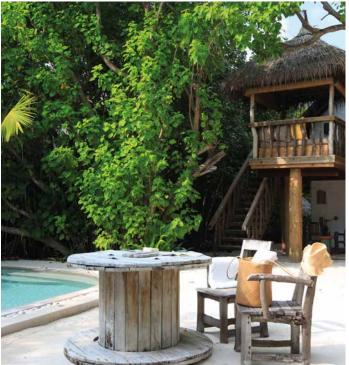

## All the luxurious details

- Double-storey villa with an upstairs terrace
- Master bedroom with king bed and en suite toilet
- Private pool
- Downstairs living room with large daybed
- Gangway with ropes leading to upstairs terrace
- Dining table and large daybed for two on upstairs terrace
- Staircase from garden directly to upstairs terrace
- Private outside sitting area next to private pool with sun loungers
- Open-air garden bathroom with bathtub, two separate showers and a double sink unit with large over hanging mirror
- Overhead fan, air conditioning, extensive mini bar and personal safe
- DVD player and Bose Hi-fi system with docking station for personal iPods
- Bicycles are provided for all villas
- Wi-Fi connection is provided in villa on request
- Barefoot Butler service for all villas
- IDD telephones