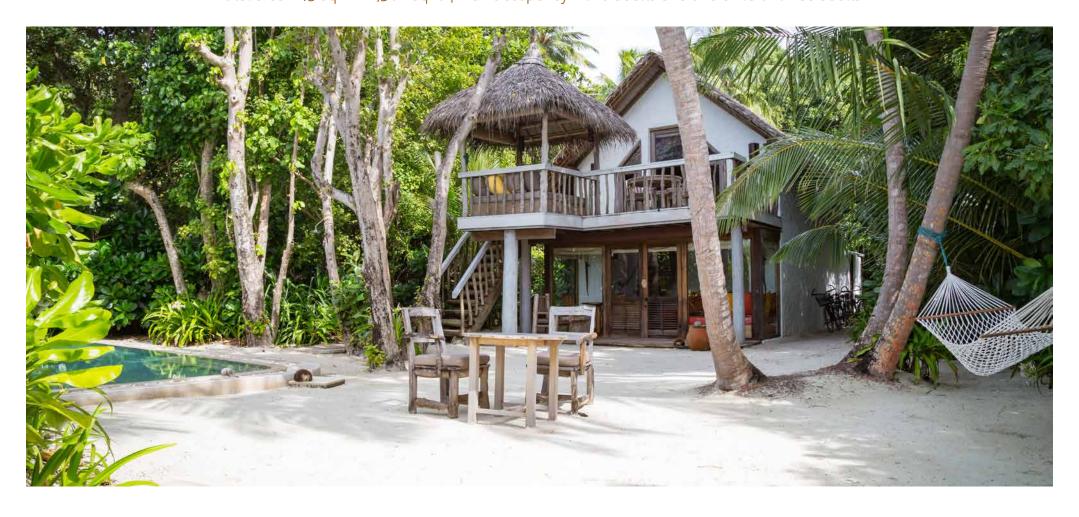

## Crusoe with Pool

One bedrooms

Total area 145 sqm. / 1,561 sq.ft. | Max Occupancy – two adults and one child or three adults

Perch over your private pool, sheltered in the trees, or take a dip in its refreshing waters. The clear Maldivian ocean awaits only steps away, if you fancy exploring its underwater wonders. Relax amidst the playfully rustic-chic rooms and terraces and give in to the castaway spirit.

## All the luxurious details

- Double-storey villa with an upstairs terrace
- Master bedroom with king bed and en suite toilet
- Private pool
- Downstairs living room with large daybed
- Gangway with ropes leading to upstairs terrace
- Dining table and large daybed for two on upstairs terrace
- Staircase from garden directly to upstairs terrace
- Private outside sitting area next to private pool with sun loungers
- Open-air garden bathroom with bathtub, two separate showers and a double sink unit with large over hanging mirror
- Overhead fan, air conditioning, extensive mini bar and personal safe
- DVD player and Bose Hi-fi system with docking station for personal iPods
- Bicycles are provided for all villas
- Wi-Fi connection is provided in villa on request
- Barefoot Butler service for all villas
- IDD telephones