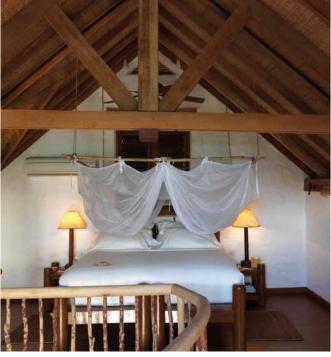

## All the luxurious details

- Double-storey villa with an upstairs terrace
- Master bedroom with king bed and en suite toilet
- Private pool
- Downstairs living room with large daybed
- Gangway with ropes leading to upstairs terrace
- Dining table and large daybed for two on upstairs terrace
- Staircase from garden directly to upstairs terrace
- Private outside sitting area next to private pool with sun loungers
- Open-air garden bathroom with bathtub, two separate showers and a double sink unit with large over hanging mirror
- Overhead fan, air conditioning, extensive mini bar and personal safe
- DVD player and Bose Hi-fi system with docking station for personal iPods
- Bicycles are provided for all villas
- Wi-Fi connection is provided in villa on request
- Barefoot Butler service for all villas
- IDD telephones