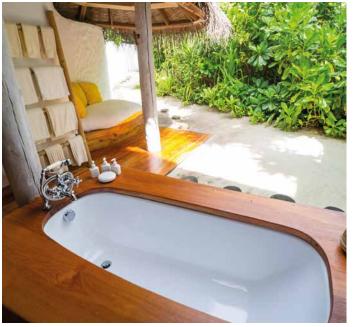

## All the luxurious details

- Double-storey villa with an upstairs terrace
- Master bedroom with king bed and en suite toilet
- Private pool
- Downstairs living room with large daybed
- Gangway with ropes leading to upstairs terrace
- Dining table and large daybed for two on upstairs terrace
- Staircase from garden directly to upstairs terrace
- Private outside sitting area next to private pool with sun loungers
- Open-air garden bathroom with bathtub, two separate showers and a double sink unit with large over hanging mirror
- Overhead fan, air conditioning, extensive mini bar and personal safe
- DVD player and Bose Hi-fi system with docking station for personal iPods
- Bicycles are provided for all villas
- Wi-Fi connection is provided in villa on request
- Barefoot Butler service for all villas
- IDD telephones