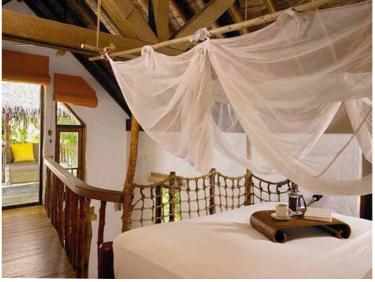

## All the luxurious details

- Double-storey villa with an upstairs terrace
- Master bedroom with king bed and en suite toilet
- Private pool
- Downstairs living room with large daybed
- Gangway with ropes leading to upstairs terrace
- Dining table and large daybed for two on upstairs terrace
- Staircase from garden directly to upstairs terrace
- Private outside sitting area next to private pool with sun loungers
- Open-air garden bathroom with bathtub, two separate showers and a double sink unit with large over hanging mirror
- Overhead fan, air conditioning, extensive mini bar and personal safe
- DVD player and Bose Hi-fi system with docking station for personal iPods
- Bicycles are provided for all villas
- Wi-Fi connection is provided in villa on request
- Barefoot Butler service for all villas
- IDD telephones