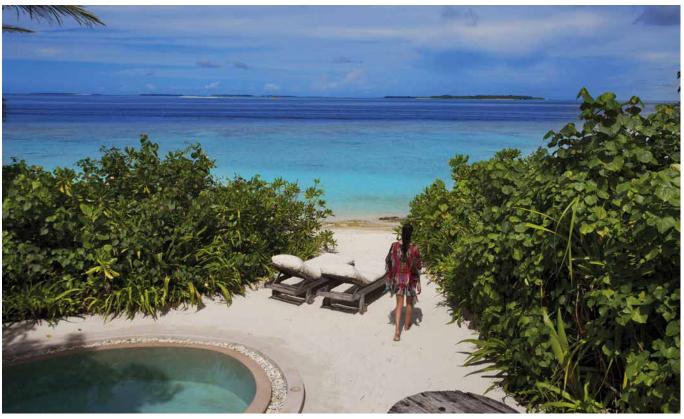

## Crusoe with Pool

One bedrooms

Total area 145 sqm. / 1,561 sq.ft. | Max Occupancy – two adults and one child or three adults

Perch over your private pool, sheltered in the trees, or take a dip in its refreshing waters. The clear Maldivian ocean awaits only steps away, if you fancy exploring its underwater wonders. Relax amidst the playfully rustic-chic rooms and terraces and give in to the castaway spirit.

## All the luxurious details

- Double-storey villa with an upstairs terrace
- Master bedroom with king bed and en suite toilet
- Private pool
- Downstairs living room with large daybed
- Gangway with ropes leading to upstairs terrace
- Dining table and large daybed for two on upstairs terrace
- Staircase from garden directly to upstairs terrace
- Private outside sitting area next to private pool with sun loungers
- Open-air garden bathroom with bathtub, two separate showers and a double sink unit with large over hanging mirror
- Overhead fan, air conditioning, extensive mini bar and personal safe
- DVD player and Bose Hi-fi system with docking station for personal iPods
- Bicycles are provided for all villas
- Wi-Fi connection is provided in villa on request
- Barefoot Butler service for all villas
- IDD telephones