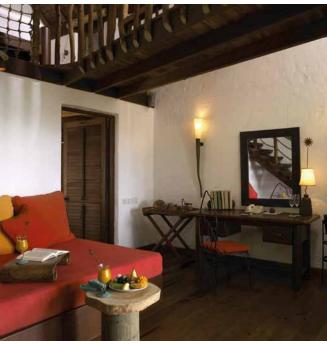

## All the luxurious details

- Double-storey villa with an upstairs terrace
- Master bedroom with king bed and en suite toilet
- Private pool
- Downstairs living room with large daybed
- Gangway with ropes leading to upstairs terrace
- Dining table and large daybed for two on upstairs terrace
- Staircase from garden directly to upstairs terrace
- Private outside sitting area next to private pool with sun loungers
- Open-air garden bathroom with bathtub, two separate showers and a double sink unit with large over hanging mirror
- Overhead fan, air conditioning, extensive mini bar and personal safe
- DVD player and Bose Hi-fi system with docking station for personal iPods
- Bicycles are provided for all villas
- Wi-Fi connection is provided in villa on request
- Barefoot Butler service for all villas
- IDD telephones