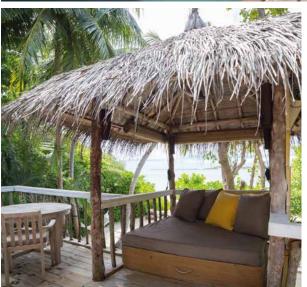

## All the luxurious details

- Double-storey villa with an upstairs terrace
- Master bedroom with king bed and en suite toilet
- Private pool
- Downstairs living room with large daybed
- Gangway with ropes leading to upstairs terrace
- Dining table and large daybed for two on upstairs terrace
- Staircase from garden directly to upstairs terrace
- Private outside sitting area next to private pool with sun loungers
- Open-air garden bathroom with bathtub, two separate showers and a double sink unit with large over hanging mirror
- Overhead fan, air conditioning, extensive mini bar and personal safe
- DVD player and Bose Hi-fi system with docking station for personal iPods
- Bicycles are provided for all villas
- Wi-Fi connection is provided in villa on request
- Barefoot Butler service for all villas
- IDD telephones