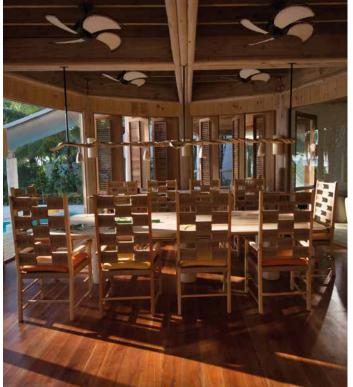

## All the luxurious details

- Two Open-air garden bathrooms with bathtub, shower and a double sink unit with large hanging mirror
- Master bedroom with en suite toilet, private study area, balcony and additional daybed
- Detached to the master bedroom, a master bathroom with outdoor shower, dressing room and storage area
- Guest bedroom with en suite bathroom and outdoor shower, private study room and dressing room
- Second guest room with en suite bathroom and dressing room on the first floor
- Child's bedroom with en suite bathroom and dressing room
- Spacious living room and dining room
- Small games room
- Air conditioned bar and kitchen
- Steam room
- Private gym
- Private pool with open sunken dining, covered sala and water slide
- DVD player and Bose Hi-fi system with docking station for personal iPods
- Bicycles are provided for all villas
- Wi-Fi connection is provided in villa on request
- Barefoot Butler service for all villas
- IDD telephones