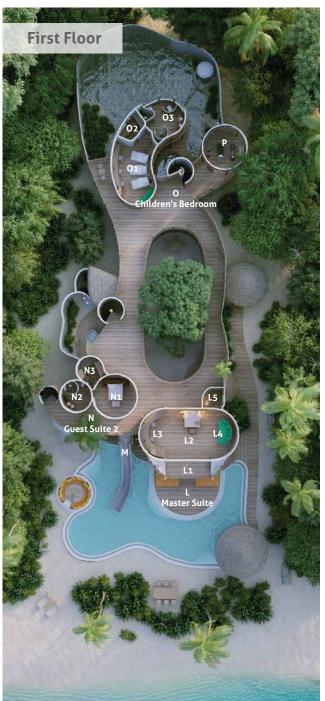

## Villa 15

Four bedrooms

Total area 1,557 sqm. / 16,759 sq.ft. | Max Occupancy – eight adults and four children or nine adults

A spacious villa that hugs a statuesque jungle tree in the hallway. This plush residence with decadent space encapsulates everything you could dream of, with four sumptuous bedrooms, a study, a den for the children, and even a room for their nanny. Outside there are plenty of options for lounging and dining – the huge swimming pool has a sunken dining table and water slide. For quieter bathing moments, you'll find an iconic Soneva outdoor bathroom for moments of peace.

## All the luxurious details

- Two Open-air garden bathrooms with bathtub, shower and a double sink unit with large hanging mirror
- Master bedroom with en suite toilet, private study area, balcony and additional daybed
- Detached to the master bedroom, a master bathroom with outdoor shower, dressing room and storage area
- Guest bedroom with en suite bathroom and outdoor shower, private study room and dressing room
- Second guest room with en suite bathroom and dressing room on the first floor
- Child's bedroom with en suite bathroom and dressing room
- Spacious living room and dining room
- Small games room
- Air conditioned bar and kitchen
- Steam room
- Private gym
- Private pool with open sunken dining, covered sala and water slide
- DVD player and Bose Hi-fi system with docking station for personal iPods
- Bicycles are provided for all villas
- Wi-Fi connection is provided in villa on request
- Barefoot Butler service for all villas
- IDD telephones

- Master Bedroom
  - L1 Balcony
  - L2 Bedroom
  - L3 Study
  - L4 Daybed
  - L5 Toilet
- M Slide
- N Guest Suite 2
  - N1 Bedroom
  - N2 Bathroom
  - N3 Dressing Room
- Children's Bedroom
  - O1 Bedroom
  - O2 Dressing Room
  - O3 Bathroom
- Gym