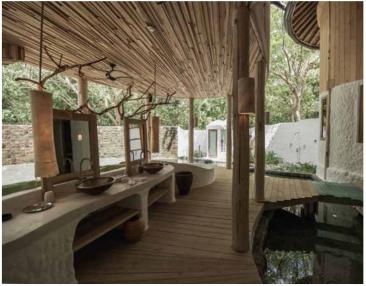

## All the luxurious details

- Two Open-air garden bathrooms with bathtub, shower and a double sink unit with large hanging mirror
- Master bedroom with en suite toilet, private study area, balcony and additional daybed
- Detached to the master bedroom, a master bathroom with outdoor shower, dressing room and storage area
- Guest bedroom with en suite bathroom and outdoor shower, private study room and dressing room
- Second guest room with en suite bathroom and dressing room on the first floor
- Child's bedroom with en suite bathroom and dressing room
- Spacious living room and dining room
- Small games room
- Air conditioned bar and kitchen
- Steam room
- Private gym
- Private pool with open sunken dining, covered sala and water slide
- DVD player and Bose Hi-fi system with docking station for personal iPods
- Bicycles are provided for all villas
- Wi-Fi connection is provided in villa on request
- Barefoot Butler service for all villas
- IDD telephones