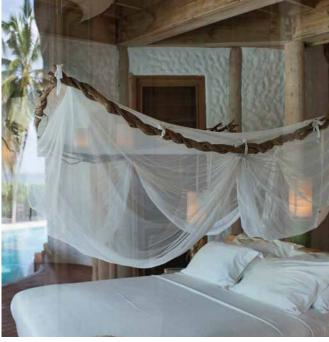

## All the luxurious details

- Two Open-air garden bathrooms with bathtub, shower and a double sink unit with large hanging mirror
- Master bedroom with en suite toilet, private study area, balcony and additional daybed
- Detached to the master bedroom, a master bathroom with outdoor shower, dressing room and storage area
- Guest bedroom with en suite bathroom and outdoor shower, private study room and dressing room
- Second guest room with en suite bathroom and dressing room on the first floor
- Child's bedroom with en suite bathroom and dressing room
- Spacious living room and dining room
- Small games room
- Air conditioned bar and kitchen
- Steam room
- Private gym
- Private pool with open sunken dining, covered sala and water slide
- DVD player and Bose Hi-fi system with docking station for personal iPods
- Bicycles are provided for all villas
- Wi-Fi connection is provided in villa on request
- Barefoot Butler service for all villas
- IDD telephones