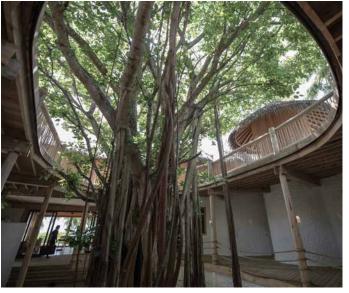

## Villa 15

Four bedrooms

Total area 1,557 sqm. / 16,759 sq.ft. | Max Occupancy – eight adults and four children or nine adults

A spacious villa that hugs a statuesque jungle tree in the hallway. This plush residence with decadent space encapsulates everything you could dream of, with four sumptuous bedrooms, a study, a den for the children, and even a room for their nanny. Outside there are plenty of options for lounging and dining – the huge swimming pool has a sunken dining table and water slide. For quieter bathing moments, you'll find an iconic Soneva outdoor bathroom for moments of peace.