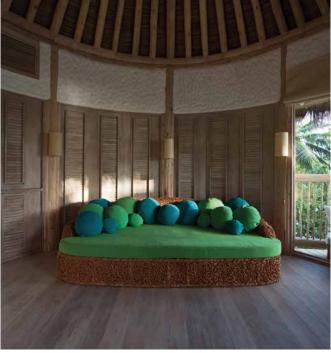

## All the luxurious details

- Two Open-air garden bathrooms with bathtub, shower and a double sink unit with large hanging mirror
- Master bedroom with en suite toilet, private study area, balcony and additional daybed
- Detached to the master bedroom, a master bathroom with outdoor shower, dressing room and storage area
- Guest bedroom with en suite bathroom and outdoor shower, private study room and dressing room
- Second guest room with en suite bathroom and dressing room on the first floor
- Child's bedroom with en suite bathroom and dressing room
- Spacious living room and dining room
- Small games room
- Air conditioned bar and kitchen
- Steam room
- Private gym
- Private pool with open sunken dining, covered sala and water slide
- DVD player and Bose Hi-fi system with docking station for personal iPods
- Bicycles are provided for all villas
- Wi-Fi connection is provided in villa on request
- Barefoot Butler service for all villas
- IDD telephones