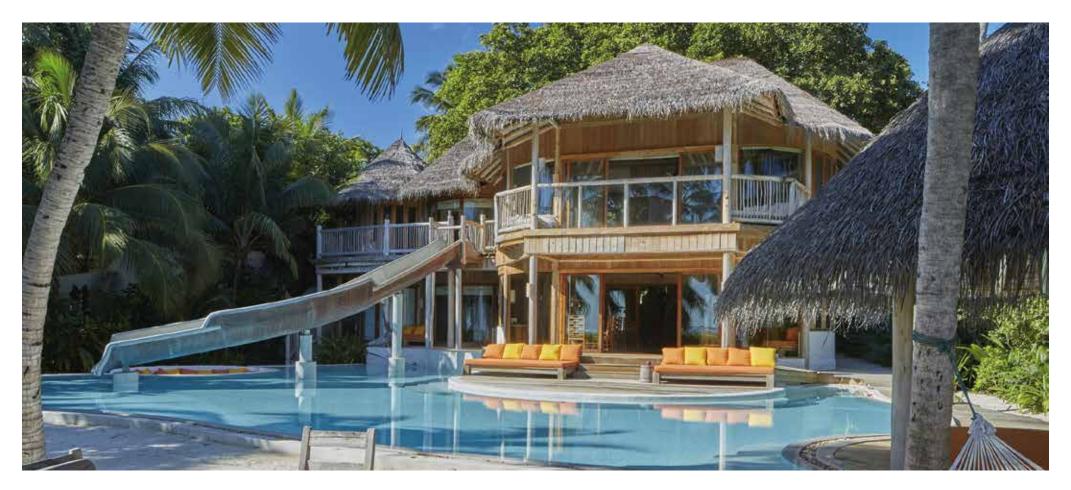

## Villa 15

Four bedrooms

Total area 1,557 sqm. / 16,759 sq.ft. | Max Occupancy – eight adults and four children or nine adults

A spacious villa that hugs a statuesque jungle tree in the hallway. This plush residence with decadent space encapsulates everything you could dream of, with four sumptuous bedrooms, a study, a den for the children, and even a room for their nanny. Outside there are plenty of options for lounging and dining – the huge swimming pool has a sunken dining table and water slide. For quieter bathing moments, you'll find an iconic Soneva outdoor bathroom for moments of peace.

## All the luxurious details

- Two Open-air garden bathrooms with bathtub, shower and a double sink unit with large hanging mirror
- Master bedroom with en suite toilet, private study area, balcony and additional daybed
- Detached to the master bedroom, a master bathroom with outdoor shower, dressing room and storage area
- Guest bedroom with en suite bathroom and outdoor shower, private study room and dressing room
- Second guest room with en suite bathroom and dressing room on the first floor
- Child's bedroom with en suite bathroom and dressing room
- Spacious living room and dining room
- Small games room
- Air conditioned bar and kitchen
- Steam room
- Private gym
- Private pool with open sunken dining, covered sala and water slide
- DVD player and Bose Hi-fi system with docking station for personal iPods
- Bicycles are provided for all villas
- Wi-Fi connection is provided in villa on request
- Barefoot Butler service for all villas
- IDD telephones