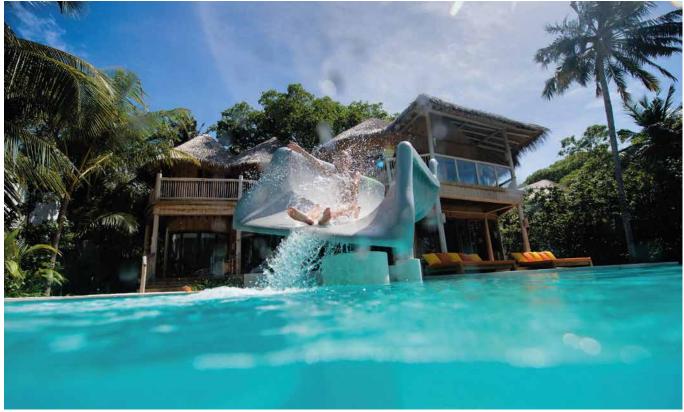

## Villa 15

Four bedrooms

Total area 1,557 sqm. / 16,759 sq.ft. | Max Occupancy – eight adults and four children or nine adults

A spacious villa that hugs a statuesque jungle tree in the hallway. This plush residence with decadent space encapsulates everything you could dream of, with four sumptuous bedrooms, a study, a den for the children, and even a room for their nanny. Outside there are plenty of options for lounging and dining – the huge swimming pool has a sunken dining table and water slide. For quieter bathing moments, you'll find an iconic Soneva outdoor bathroom for moments of peace.

## All the luxurious details

- Two Open-air garden bathrooms with bathtub, shower and a double sink unit with large hanging mirror
- Master bedroom with en suite toilet, private study area, balcony and additional daybed
- Detached to the master bedroom, a master bathroom with outdoor shower, dressing room and storage area
- Guest bedroom with en suite bathroom and outdoor shower, private study room and dressing room
- Second guest room with en suite bathroom and dressing room on the first floor
- Child's bedroom with en suite bathroom and dressing room
- Spacious living room and dining room
- Small games room
- Air conditioned bar and kitchen
- Steam room
- Private gym
- Private pool with open sunken dining, covered sala and water slide
- DVD player and Bose Hi-fi system with docking station for personal iPods
- Bicycles are provided for all villas
- Wi-Fi connection is provided in villa on request
- Barefoot Butler service for all villas
- IDD telephones