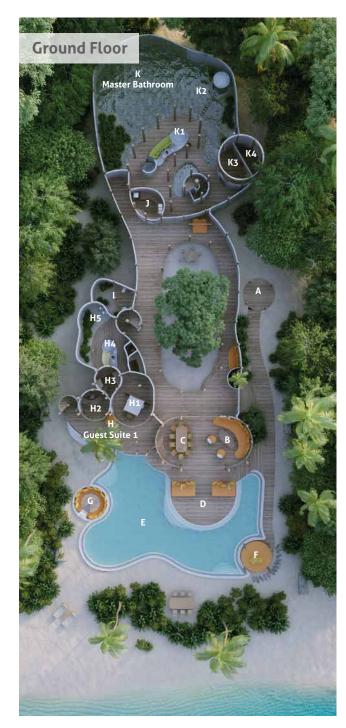

## Villa 15

Four bedrooms

Total area 1,557 sqm. / 16,759 sq.ft. | Max Occupancy – eight adults and four children or nine adults

A spacious villa that hugs a statuesque jungle tree in the hallway. This plush residence with decadent space encapsulates everything you could dream of, with four sumptuous bedrooms, a study, a den for the children, and even a room for their nanny. Outside there are plenty of options for lounging and dining – the huge swimming pool has a sunken dining table and water slide. For quieter bathing moments, you'll find an iconic Soneva outdoor bathroom for moments of peace.

## All the luxurious details

- Two Open-air garden bathrooms with bathtub, shower and a double sink unit with large hanging mirror
- Master bedroom with en suite toilet, private study area, balcony and additional daybed
- Detached to the master bedroom, a master bathroom with outdoor shower, dressing room and storage area
- Guest bedroom with en suite bathroom and outdoor shower, private study room and dressing room
- Second guest room with en suite bathroom and dressing room on the first floor
- Child's bedroom with en suite bathroom and dressing room
- Spacious living room and dining room
- Small games room
- Air conditioned bar and kitchen
- Steam room
- Private gym
- Private pool with open sunken dining, covered sala and water slide
- DVD player and Bose Hi-fi system with docking station for personal iPods
- Bicycles are provided for all villas
- Wi-Fi connection is provided in villa on request
- Barefoot Butler service for all villas
- IDD telephones

For reservations please contact: T: +91 124 4511000 E: reservations@soneva.com soneva.com

- Entrance
- 3 Living Area
- Dining Area
- D Pool Deck
- Pool
- Sunken Seating 1
- G Sunken Seating 2
- Guest Suite 1
  - H1 Bedroom
  - H2 Study
  - H3 Dressing Room
  - H4 Bathroom
  - H5 Outdoor shower
- I Toilet
- J Kitchen
- Master Bathroom
  - K1 Bathroom
  - K2 Outdoor shower
  - K3 Dressing Room
  - K4 Storage